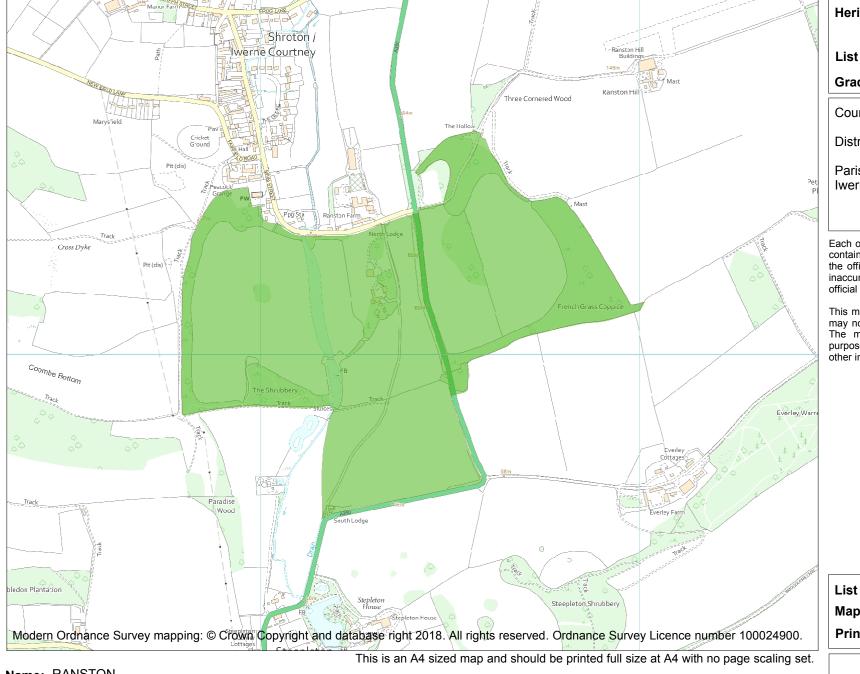

| itage Category:                                 |                 |  |
|-------------------------------------------------|-----------------|--|
|                                                 | Park and Garden |  |
| Entry No :                                      | 1001256         |  |
| de:                                             | II              |  |
| nty:                                            |                 |  |
| rict: Dorset                                    |                 |  |
| sh: Iwerne Courtney or Shroton,<br>ne Stepleton |                 |  |

Each official record of a registered garden or other land contains a map. The map here has been translated from the official map and that process may have introduced inaccuracies. Copies of maps that form part of the official record can be obtained from Historic England.

This map was delivered electronically and when printed may not be to scale and may be subject to distortions. The map and grid references are for identification purposes only and must be read in conjunction with other information in the record.